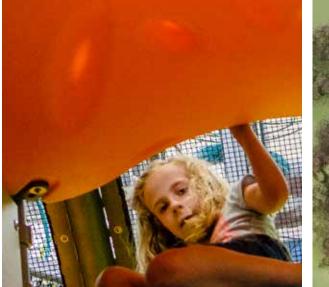

#### Fun Ride Slide

The slide is always the most popular event. This design allows parents to see kids at all times and never miss those priceless smiles!