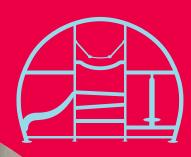

#### Fun Ride Slide

The slide is always the most popular event. This design allows parents to see kids at all times and never miss those priceless smiles!

#### Sit-N-Spin

All kids love to spin, so let them have at it! Singularly or in cooperative play, this kid favorite is a winner.