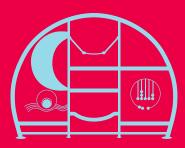

#### Hammock Hangout

The slightly swaying hammock is a great place to hang out and start friendships. It features flex treads that provide fun sensory experience.

#### **Musical Drums**

Test your rock skills and make some noise with this Drums Music Panel featuring human-powered energy.