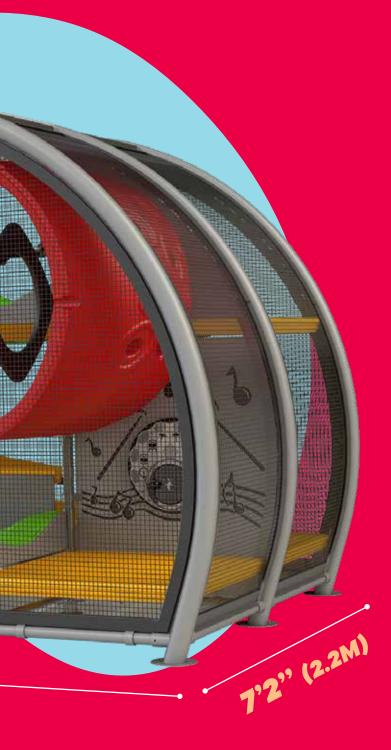

#### Fun Ride Slide

The slide is always the most popular event. This design allows parents to see kids at all times and never miss those priceless smiles!