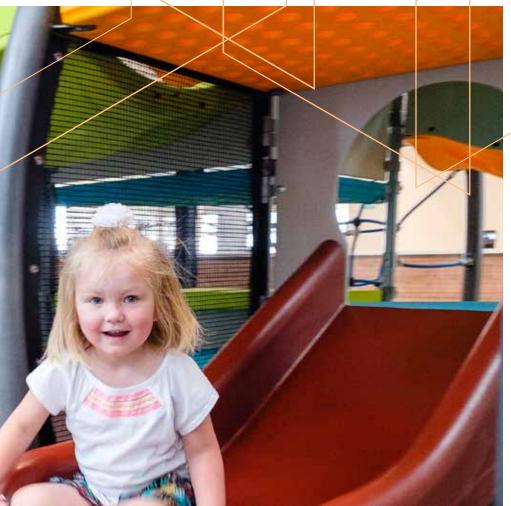

#### Fun Ride Slide

The slide is always the most popular event. This design allows parents to see kids at all times and never miss those priceless smiles!

#### **Ripple Platform**

These unique shaped decks create challenging climbing experiences and cozy hang-out spaces.