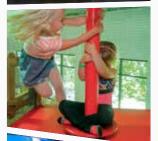

#### **Diamond Pass**

When kids transition from the first to the second level, they must pass this fun, swaying, diamond-shaped obstacle.