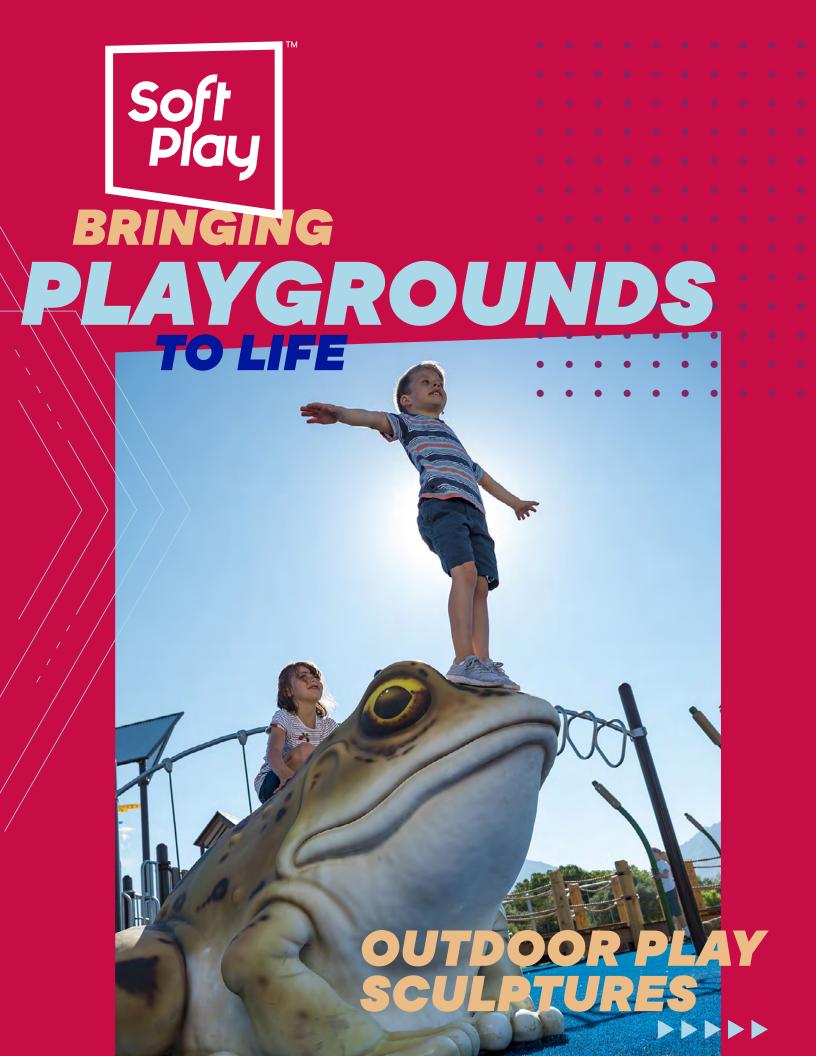

## EXTRAORDINARY SCULPTED PIECES THAT STAND OUT

Transform any outdoor playground into an unforgettable experience by adding durable hard-coated play elements. Our larger-than-life sculptures add a sense of enchantment, taking play to a whole new level. Add a signature element to an existing playground or create an immersive experience by theming an entire playground.

## BUILDING HAPPY COMMUNITIES WITH PLAYABLE ART SCULPTURES

Kids of all ages love playing on our stimulating outdoor sculpted pieces. Their unique and vibrant look adds endless visual appeal to your playground. Thanks to our Glass Fiber Reinforced Polymer (GFRP) hard coat, you can count on our play sculptures withstanding even the harshest weather elements.