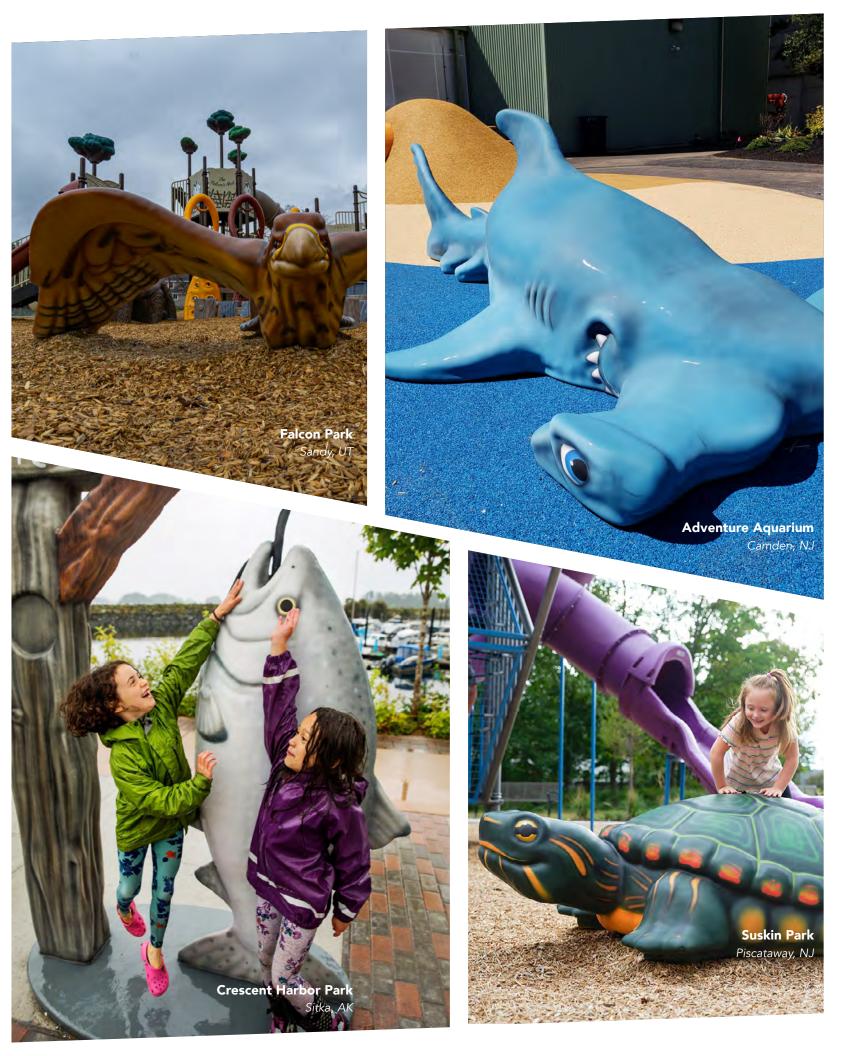

## BIG IMAGINATIONS NEED LIFE-SIZED PLAY

Dream big. Imagine new worlds.

The sky is the limit when you partner with Soft Play. No matter how big of an idea, we bring your vision to life. Explore our ready-to-ship outdoor playground sculptures or mesmerize audiences with custom-designed pieces.

Our GFRP outdoor play sculptures are sturdy, faderesistant, and UV-durable, making them an ideal choice for active play. The hard coat is easy to clean and stays in good condition for decades. GFRP materials can handle over two tons of pressure per square inch with a strengthto-weight ratio comparable to steel. They are resistant to extreme weather conditions, fire, and many chemicals. GFRP elements comply with ADA and ASTM standards.