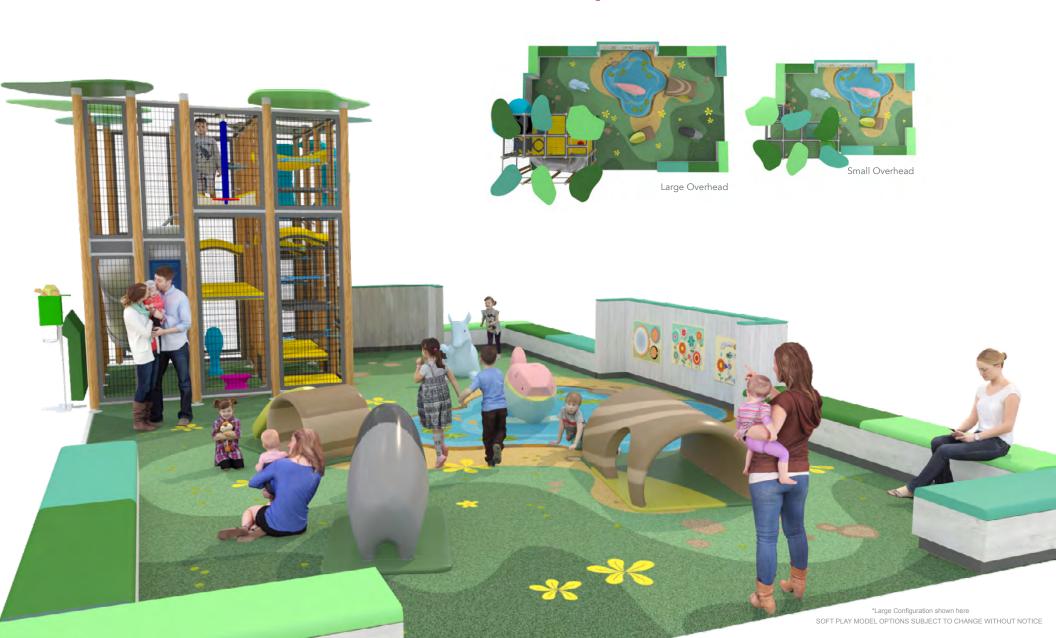

# **WONDERSCAPES**Wonderscapes Benefits

Make your destination stand out against competition

• Great visibility allows parents & caregivers to watch children play

 Play opportunities promote active, creative and age-appropriate play

## **Materials and Details**

The Wonderscapes line comes in four different themes. Each theme has its own unique color pallet and play design. Every theme was designed to look appealing in any space, but also extremely functional and durable. The Creative Design Team at Soft Play choose colors that are organic and natural, but also include a touch of vibrance to compliment any space.

### **Large Configuration**

#### LARGE CONFIGURATION

25' (7.6m)W x 40' (12.2m)L Tower Height: 13' (4m) Tower Play Capacity: 40 kids

#### **TOWER PLAY**

rope pass, tire hang-out, slide, sit-n-spin, ripple decks, rope climb, spin cup, node sprout

#### **ACCESSORIES**

durasoft safety flooring system with themed carpet, perimeter walls, seating, sneaker keeper, hand sanitizer stand

#### FREESTANDING PLAY

gator head, gator body, prairie dog burrow, zebra, lioness, log ramp with rock steps, (3) custom activity panels