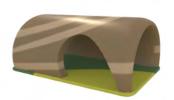

#### FREESTANDING PLAY

buffalo, log tunnel with leaf ramp, deer, trout fish, log crawl, (3) custom activity panels

#### FREESTANDING PLAY

deer, trout fish, log tunnel with leaf ramp, (3) custom activity panels

buffalo

log crawl

deer

trout fish

log tunnel with leaf ramp