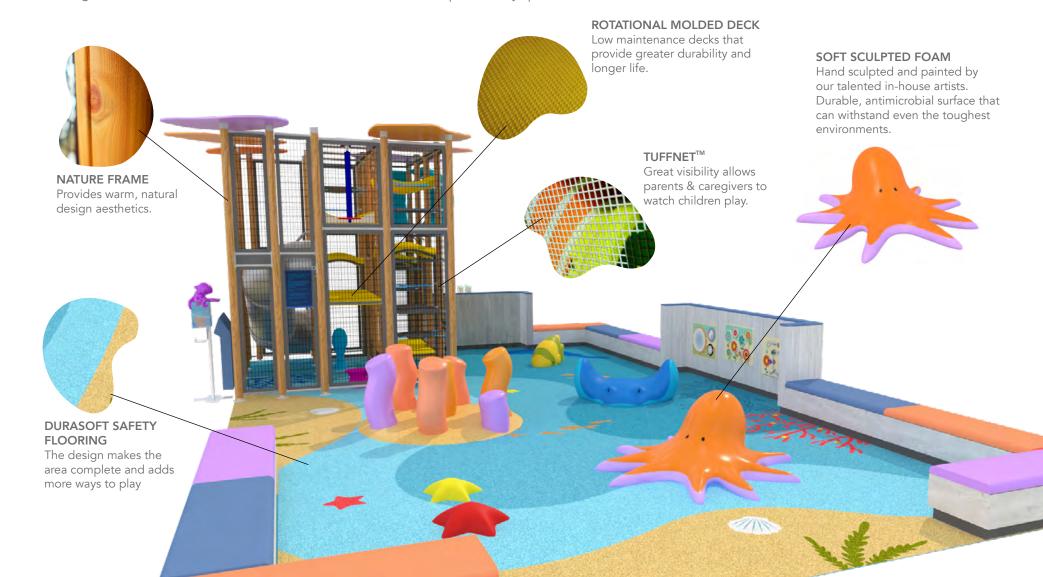

## Safari Adventure

### **Large Configuration**

#### LARGE CONFIGURATION

25' (7.6m)W x 40' (12.2m)L Tower Height: 13' (4m) Tower Play Capacity: 40 kids

#### **TOWER PLAY**

rope pass, tire hang-out, slide, sit-n-spin, ripple decks, rope climb, spin cup, node sprout

#### **ACCESSORIES**

durasoft safety flooring system with themed carpet, perimeter walls, seating, sneaker keeper, hand sanitizer stand

#### FREESTANDING PLAY

gator head, gator body, prairie dog burrow, zebra, lioness, log ramp with rock steps, (3) custom activity panels