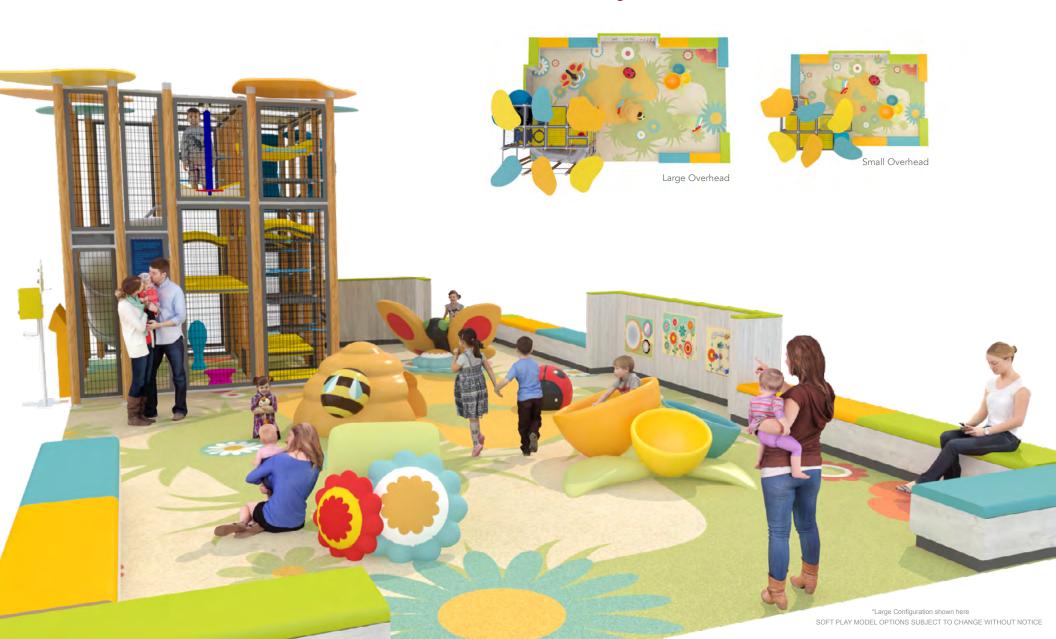

# Garden Discovery

#### LARGE CONFIGURATION

25' (7.6m)W x 40' (12.2m)L Tower Height: 13' (4m) Tower Play Capacity: 40 kids

#### **TOWER PLAY**

rope pass, tire hang-out, slide, sit-n-spin, ripple decks, rope climb, spin cup, node sprout

#### **ACCESSORIES**

durasoft safety flooring system with themed carpet, perimeter walls, seating, sneaker keeper, hand sanitizer stand

#### FREESTANDING PLAY

beehive, flower cups, butterfly, leaf ramp with flowers, ladybug, (3) custom activity panels

#### FREESTANDING PLAY

flower cups, leaf ramp with flowers, lady bug, (3) custom activity panels

beehive

butterfly

ladybug

flower cups

leaf ramp with flowers