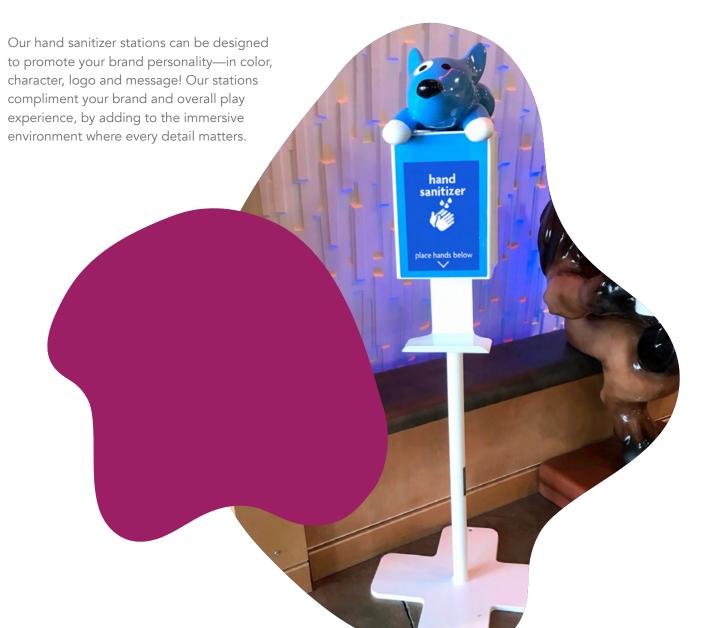

## **Hand Sanitizer Stations**

#### **PEACE OF MIND**

Reduce the risk of spreading viruses through surfaces and create a positive "piece-ofmind" experience for families.

#### **FUN FOR KIDS**

Unlike other hand sanitizer stations, our themed-character stands will encourage kids to disinfect their hands.