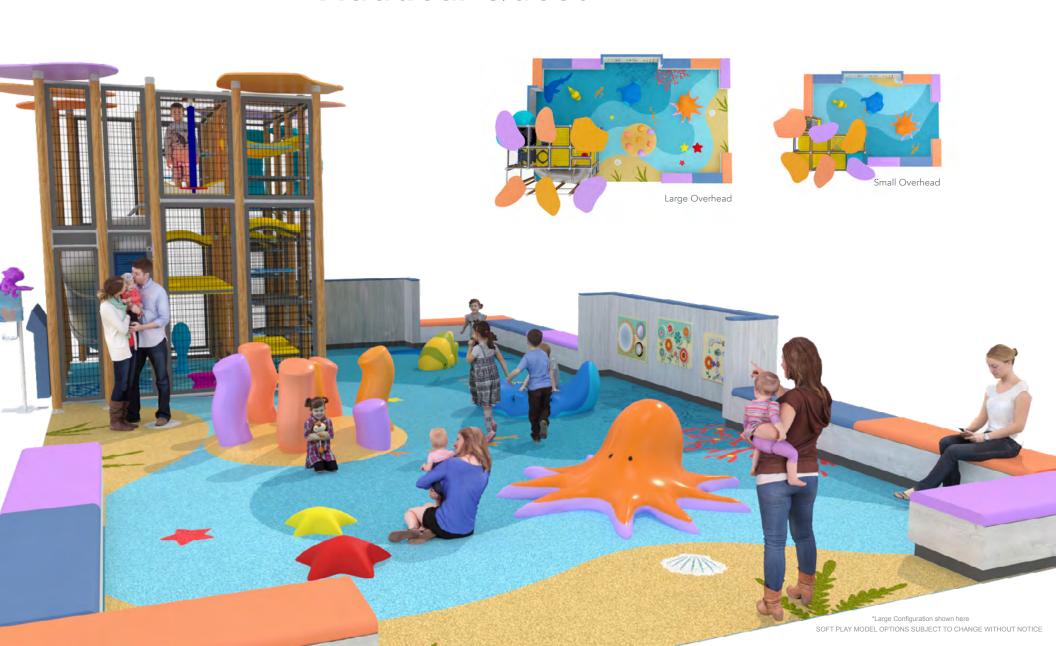

# **Nautical Quest**

#### LARGE CONFIGURATION

25' (7.6m)W x 40' (12.2m)L Tower Height: 13' (4m) Tower Play Capacity: 40 kids

#### **TOWER PLAY**

rope pass, tire hang-out, slide, sit-n-spin, ripple decks, rope climb, spin cup, node sprout

#### **ACCESSORIES**

durasoft safety flooring system with themed carpet, perimeter walls, seating, sneaker keeper, hand sanitizer stand

#### FREESTANDING PLAY

octopus, anemone on sand, stingray, fish, starfish red, starfish yellow, (3) custom activity panel