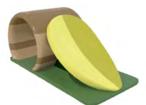

#### FREESTANDING PLAY

deer, trout fish, log tunnel with leaf ramp, (3) custom activity panels

buffalo

log crawl

deer

trout fish

log tunnel with leaf ramp