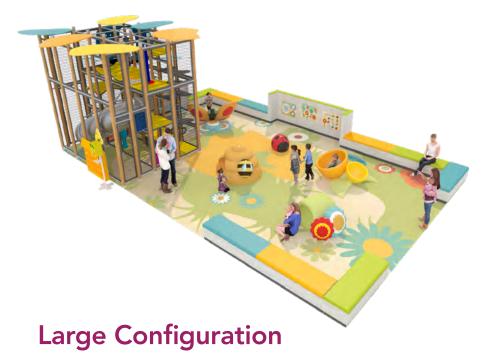

### **Large Configuration**

#### LARGE CONFIGURATION

25' (7.6m)W x 40' (12.2m)L Tower Height: 13' (4m) Tower Play Capacity: 40 kids

#### **TOWER PLAY**

rope pass, tire hang-out, slide, sit-n-spin, ripple decks, rope climb, spin cup, node sprout

#### **ACCESSORIES**

durasoft safety flooring system with themed carpet, perimeter walls, seating, sneaker keeper, hand sanitizer stand

#### FREESTANDING PLAY

gator head, gator body, prairie dog burrow, zebra, lioness, log ramp with rock steps, (3) custom activity panels