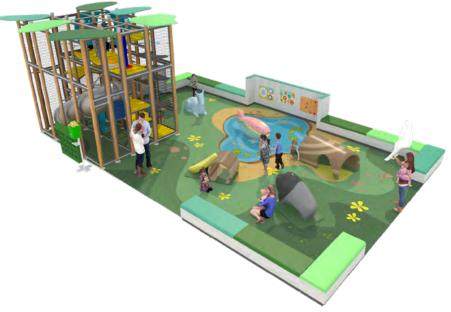

The Wonderscapes line is a pre-designed layout that includes both soft sculpted foam and contained play. This product line brings a modern touch to any environment while also providing hours of play. These unique play designs can increase family visits and improve brand awareness.

# Design Inspiration

Soft Play's unique play areas provide a great place for children to exercise while they learn and have fun. Our low-profile climbers, ramps, and crawl tunnels help develop gross motor skills, test spatial relationships and build confidence. Inspired by nature, all of the color schemes and products are designed to encourage imaginative play and to be aesthetically pleasing."

# **WONDERSCAPES**Wonderscapes Benefits

Make your destination stand out against competition

• Great visibility allows parents & caregivers to watch children play

 Play opportunities promote active, creative and age-appropriate play

## **Materials and Details**

The Wonderscapes line comes in four different themes. Each theme has its own unique color pallet and play design. Every theme was designed to look appealing in any space, but also extremely functional and durable. The Creative Design Team at Soft Play choose colors that are organic and natural, but also include a touch of vibrance to compliment any space.