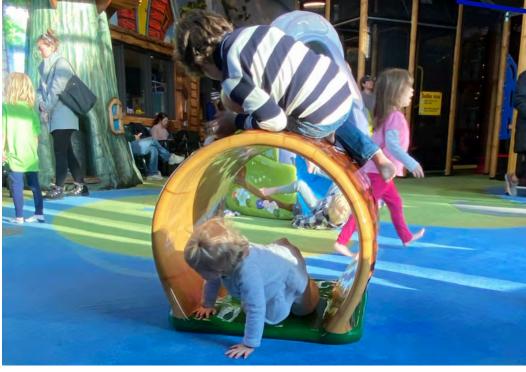

ldren to play and imagine. The playful designs use a combination of colors and shapes to create the perfect stage for play structure and forms, for long-lasting performance.

- Easy to clean and maintain
- Kid-friendly surface ensures the safest environment
- Flooring design creates more opportunities to play and challenge kids imagination
- Easy to install due to the simplicity of the design
- 1.5" (38mm) rated at 5' (1.5m) fall height under ASTM F1292
- Meets ASTM F1951 ADA accessibility requirements





#### **DuraSoft Safety Flooring Provides:**

- A Liquid-proof pad that keeps spills and accidents at the surface
- B Commercial-grade carpet with Lifespan backing
- C Standard pad thickness is 1.5" (38mm)
- D ADA Accessibility ramping at entrances

# PROJECT EXAMPLES



## Soft Play









# **Build Experiences with Wonderscapes**

Invest in moments that matter to your customers. Soft Play can help focus your investments where they will have a positive impact on the customer's overall experience. Delight customers who have young families with an experience that is both unique and memorable.

Learn more at: softplay.com

Soft

©Soft Play 2021 | All rights reserved