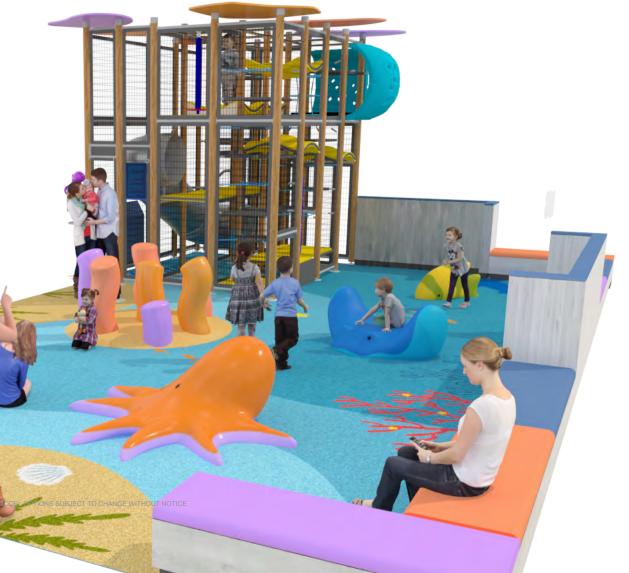

# **Nautical Quest**

#### LARGE CONFIGURATION

25' (7.6m)W x 40' (12.2m)L Tower Height: 13' (4m) Tower Play Capacity: 40 kids

#### **TOWER PLAY**

rope pass, tire hang-out, slide, sit-n-spin, ripple decks, rope climb, spin cup, node sprout

#### **ACCESSORIES**

durasoft safety flooring system with themed carpet, perimeter walls, seating, sneaker keeper, hand sanitizer stand

#### FREESTANDING PLAY

octopus, anemone on sand, stingray, fish, starfish red, starfish yellow, (3) custom activity panel

#### **SMALL CONFIGURATION**

20' (6.1m)W x 30' (9.1m)L Tower Height: 10' (3m) Tower Play Capacity: 30 kids

#### **TOWER PLAY**

geyser rope pass, tire climb, ripple decks, rope climb, spin cup

#### **ACCESSORIES**

durasoft safety flooring system with themed carpet, perimeter walls, seating, sneaker keeper

#### FREESTANDING PLAY

octopus, stingray, fish, (3) custom activity panels

anemone on sand

stingray

fish

octopus