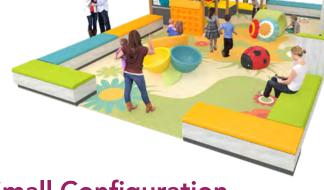

# **Small Configuration**

#### **SMALL CONFIGURATION**

20' (6.1m)W x 30' (9.1m)L Tower Height: 10' (3m) Tower Play Capacity: 30 kids

#### **TOWER PLAY**

geyser rope pass, tire climb, ripple decks, rope climb, spin cup

#### **ACCESSORIES**

durasoft safety flooring system with themed carpet, perimeter walls, seating, sneaker keeper

#### FREESTANDING PLAY

gator head, gator body, zebra, log ramp with rock steps, (3) custom activity panels

lioness

prairie dog burrow

gator head and body

zebra

log ramp with rock steps