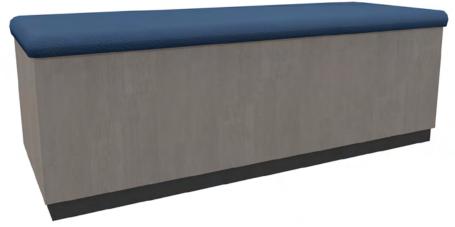

## **Optional Seating & Storage**

Featuring a clean-lined frame system this seating option is a great addition to any play space. The backless design of the seating allows the creation of a space that is functional and comfortable at the same time.

#### **Bench Seating with Storage Cubbies:**

Features three shoe storage cubbies, durable laminate sides, 3" (76mm) vinyl cushion and protective toe-kick base to eliminate scratches in exposed areas.

#### **Specifications:**

3' L x 1.5' W x 1.5' H .9m L x .5m W x .5m H

#### **Bench Seating:**

Durable laminate sides, 3" (76mm) vinyl cushion and protective toe-kick base to eliminate scratches in exposed areas.

#### **Specifications:**

4' L x 1.5' W x 1.5' H 1.2m L x .5m W x .5m H