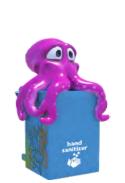

#### FREESTANDING PLAY

octopus, anemone on sand, stingray, fish, starfish red, starfish yellow, (3) custom activity panel

#### FREESTANDING PLAY

octopus, stingray, fish, (3) custom activity panels

anemone on sand

stingray

fish

octopus

## **Hand Sanitizer Stations**

#### **FUN FOR KIDS**

Unlike other hand sanitizer stations, our themed-character stands will encourage kids to disinfect their hands.