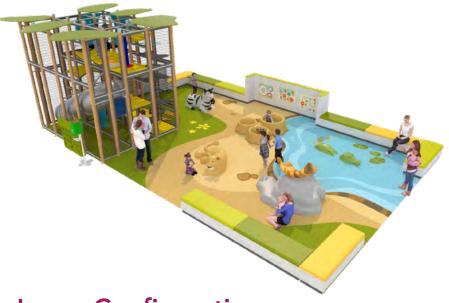

## Safari Adventure

### **Large Configuration**

#### LARGE CONFIGURATION

25' (7.6m)W x 40' (12.2m)L Tower Height: 13' (4m) Tower Play Capacity: 40 kids

#### **TOWER PLAY**

rope pass, tire hang-out, slide, sit-n-spin, ripple decks, rope climb, spin cup, node sprout

#### **ACCESSORIES**

durasoft safety flooring system with themed carpet, perimeter walls, seating, sneaker keeper, hand sanitizer stand

#### FREESTANDING PLAY

gator head, gator body, prairie dog burrow, zebra, lioness, log ramp with rock steps, (3) custom activity panels