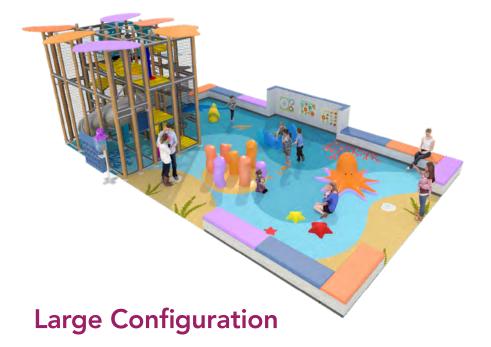

# **Nautical Quest**

#### LARGE CONFIGURATION

25' (7.6m)W x 40' (12.2m)L Tower Height: 13' (4m) Tower Play Capacity: 40 kids

#### **TOWER PLAY**

rope pass, tire hang-out, slide, sit-n-spin, ripple decks, rope climb, spin cup, node sprout

#### **ACCESSORIES**

durasoft safety flooring system with themed carpet, perimeter walls, seating, sneaker keeper, hand sanitizer stand

#### FREESTANDING PLAY

octopus, anemone on sand, stingray, fish, starfish red, starfish yellow, (3) custom activity panel