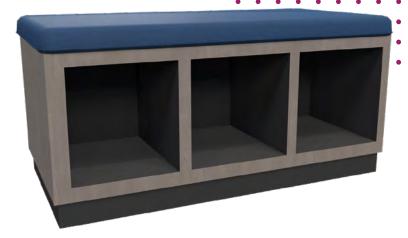

## **Optional Seating & Storage**

Featuring a clean-lined frame system this seating option is a great addition to any play space. The backless design of the seating allows the creation of a space that is functional and comfortable at the same time.

Use these seating options to define the play space while keeping visibility into the play area. Add a bench with cubbies to help keep shoes organized and out of the way.

#### **Bench Seating with Storage Cubbies:**

Features three shoe storage cubbies, durable laminate sides, 3" (76mm) vinyl cushion and protective toe-kick base to eliminate scratches in exposed areas.

#### **Specifications:**

3' L x 1.5' W x 1.5' H .9m L x .5m W x .5m H