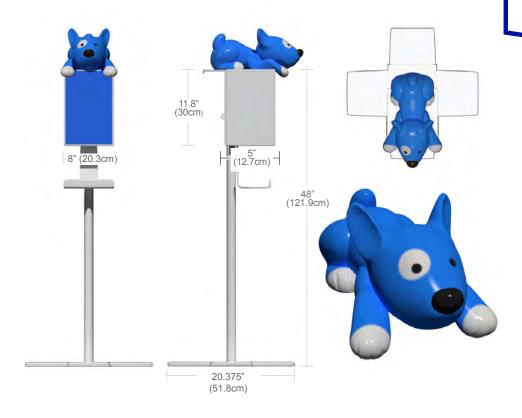

### **Product Details**

- Automatic Dispensers included with stands.
- Touch-less dispensers are battery operated and are easily mounted to hand sanitizer stands.
- 1000ml refillable reservoir works with most liquid/gel sanitizers.\*
- Features an infrared sensor for fully automatic non-touch operation as well as locking capability to prevent theft.
- Tough and durable welded carbon steel stand construction for the most demanding indoor and outdoor applications.

Characters are hand sculpted and painted by our talented in-house artists

SOFT PLAY MODEL OPTIONS SUBJECT TO CHANGE WITHOUT NOTICE

<sup>\*</sup>Hand Sanitizer liquid and batteries not included.