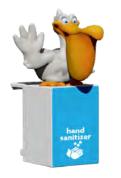

## **Hand Sanitizer Stations**

#### **FUN FOR KIDS**

Unlike other hand sanitizer stations, our themed-character stands will encourage kids to disinfect their hands.

### **Product Details**

- Automatic Dispensers included with stands.
- Touch-less dispensers are battery operated and are easily mounted to hand sanitizer stands.
- 1000ml refillable reservoir works with most liquid/gel sanitizers.\*
- Features an infrared sensor for fully automatic non-touch operation as well as locking capability to prevent theft.
- Tough and durable welded carbon steel stand construction for the most demanding indoor and outdoor applications.

Characters are hand sculpted and painted by our talented in-house artists

SOFT PLAY MODEL OPTIONS SUBJECT TO CHANGE WITHOUT NOTICE

<sup>\*</sup>Hand Sanitizer liquid and batteries not included.