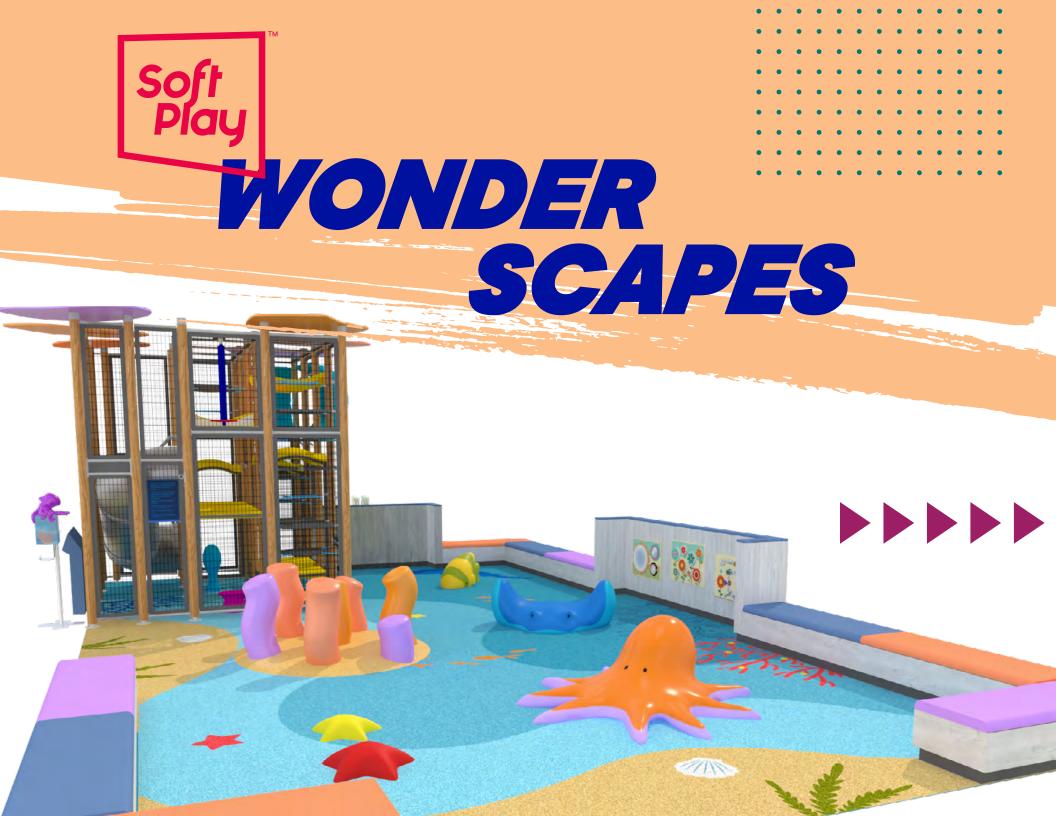

The Wonderscapes line is a pre-designed layout that includes both soft sculpted foam and contained play. This product line brings a modern touch to any environment while also providing hours of play. These unique play designs can increase family visits and improve brand awareness.

# **WONDERSCAPES**Wonderscapes Benefits

Make your destination stand out against competition

• Great visibility allows parents & caregivers to watch children play

 Play opportunities promote active, creative and age-appropriate play

# **Nautical Quest**

#### FREESTANDING PLAY

octopus, anemone on sand, stingray, fish, starfish red, starfish yellow, (3) custom activity panel