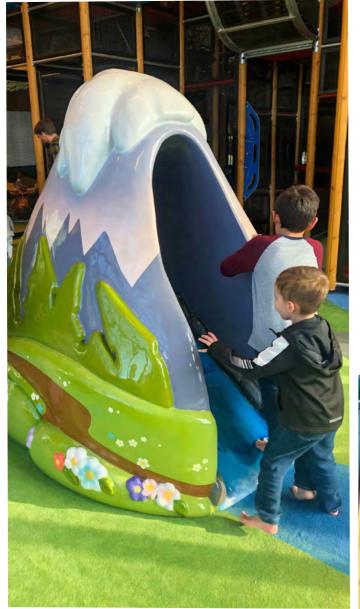

hildren to play and imagine. The playful designs use a combination of colors and shapes to create the perfect stage for play structure and forms, for long-lasting performance.

- Easy to clean and maintain
- Kid-friendly surface ensures the safest environment
- Flooring design creates more opportunities to play and challenge kids imagination
- Easy to install due to the simplicity of the design
- 1.5" (38mm) rated at 5' (1.5m) fall height under ASTM F1292
- Meets ASTM F1951 ADA accessibility requirements





#### **DuraSoft Safety Flooring Provides:**

- A Liquid-proof pad that keeps spills and accidents at the surface
- B Commercial-grade carpet with Lifespan backing
- C Standard pad thickness is 1.5" (38mm)
- D ADA Accessibility ramping at entrances

# PROJECT EXAMPLES



## Soft Play









# **Build Experiences with Wonderscapes**

Invest in moments that matter to your customers. Soft Play can help focus your investments where they will have a positive impact on the customer's overall experience. Delight customers who have young families with an experience that is both unique and memorable.

Learn more at: softplay.com

Soft

©Soft Play 2021 | All rights reserved