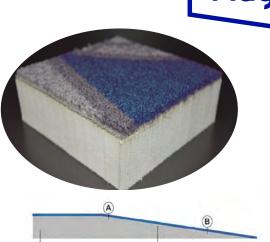

## **DuraSoft Safety Flooring System**

The DuraSoft Safety Flooring System was designed to activate the floor space while providing a safer environment for children to play and imagine. The playful designs use a combination of colors and shapes to create the perfect stage for play structure and forms, for long-lasting performance.

- Easy to clean and maintain
- Kid-friendly surface ensures the safest environment
- Flooring design creates more opportunities to play and challenge kids imagination
- Easy to install due to the simplicity of the design
- 1.5" (38mm) rated at 5' (1.5m) fall height under ASTM F1292
- Meets ASTM F1951 ADA accessibility requirements

#### **DuraSoft Safety Flooring Provides:**

- A Liquid-proof pad that keeps spills and accidents at the surface
- B Commercial-grade carpet with Lifespan backing
- C Standard pad thickness is 1.5" (38mm)
- D ADA Accessibility ramping at entrances