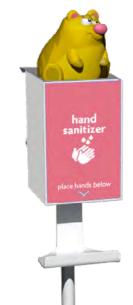

## **Hand Sanitizer Stations**

### **Key Advantages**

Tough and durable welded carbon steel construction for the most demanding indoor and outdoor applications.

#### **PEACE OF MIND**

Reduce the risk of spreading viruses through surfaces and create a positive "piece-ofmind" experience for families.

#### **FUN FOR KIDS**

Unlike other hand sanitizer stations, our themed-character stands will encourage kids to disinfect their hands.

### **Product Details**

- Automatic Dispensers included with stands.
- Touch-less dispensers are battery operated and are easily mounted to hand sanitizer stands.
- 1000ml refillable reservoir works with most liquid/gel sanitizers.\*
- Features an infrared sensor for fully automatic non-touch operation as well as locking capability to prevent theft.
- Tough and durable welded carbon steel stand construction for the most demanding indoor and outdoor applications.

Characters are hand sculpted and painted by our talented in-house artists

SOFT PLAY MODEL OPTIONS SUBJECT TO CHANGE WITHOUT NOTICE

<sup>\*</sup>Hand Sanitizer liquid and batteries not included.