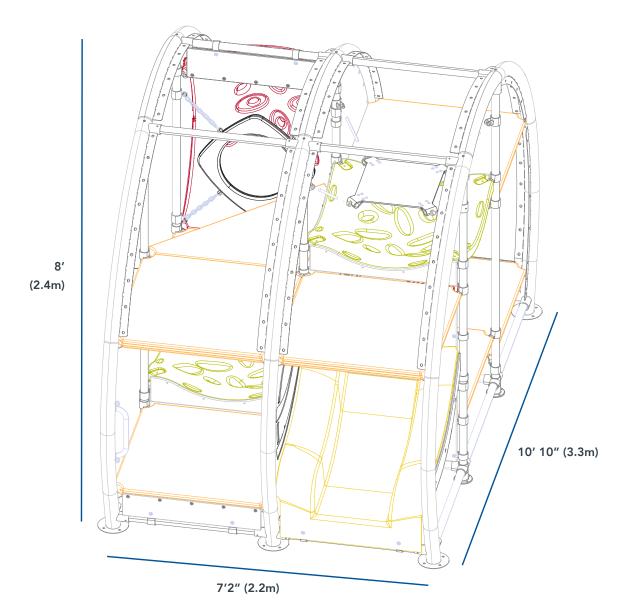

### **ATOM SPECS**

Use Zone - Safety Surfacing 78 sq ft (7.2 m2)

Site requirements (space around/above) Min 17'10" (5.43m) x 9'2" (2.8m) x 8' (2.4m)

Item SKU #0900-98