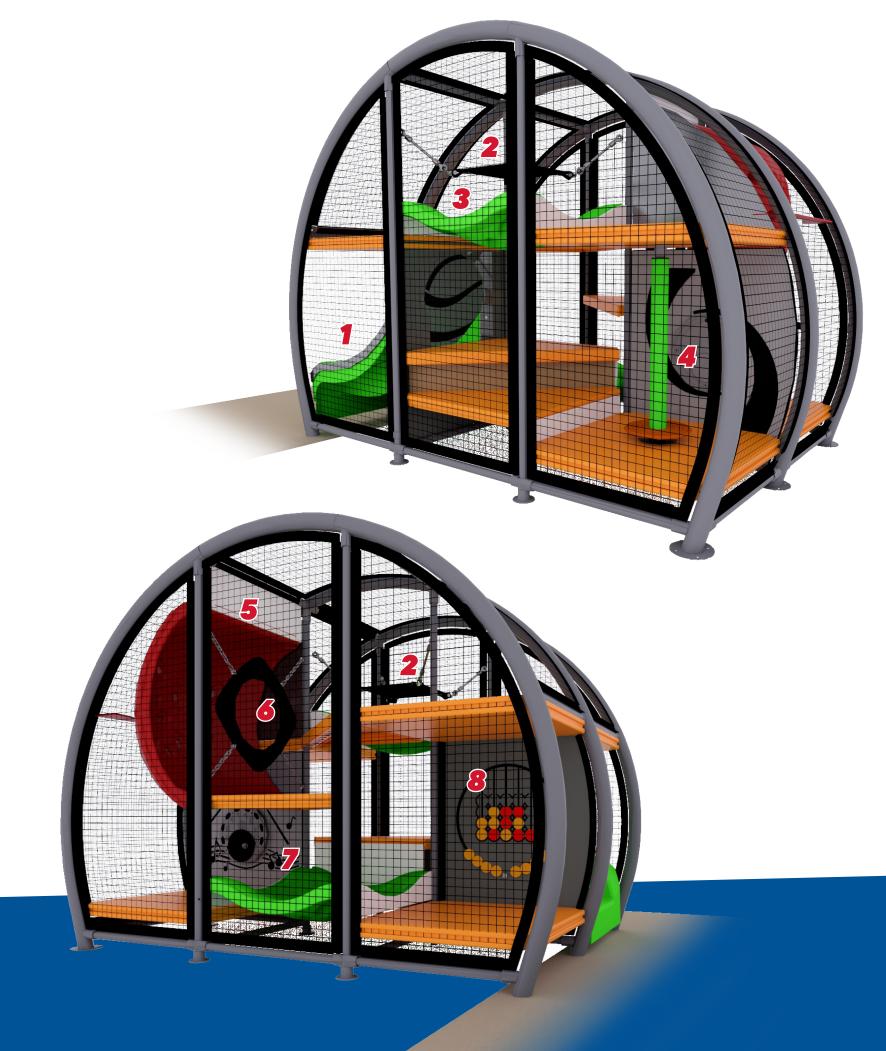

**Fun Ride Slide** 

The slide is always the most popular event. This design allows parents to see kids at all times and never miss those priceless smiles!

Hammock Hangout

The slightly swaying hammock is a great place to hang out and start friendships. It features flex treads that provide fun sensory experience.

**Ripple Platform** 

These unique shaped decks create challenging climbing experiences and cozy hang-out spaces.

Sit-N-Spin

All kids love to spin, so let them have at it! Singularly or in cooperative play, this kid favorite is a winner.

**5** Scoop Climber

Kids can reach the second level with a slithering twist as they climb these scooped-shape decks.

**▲** Diamond Pass

When kids transition from the first to the second level, they must pass this fun, swaying, diamond-shaped obstacle.

Musical Drums

Test your rock skills and make some noise with this Drums Music Panel featuring human-powered energy.

3-in-a-Row Game

How many can you get in a row using the 3 in a Row Panel Game? No loose pieces to go missing and no clearing up after playtime!