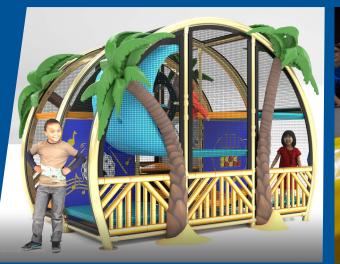

DESIGNED TO MAKE A STATEMENT

Embrace the power of small spaces with the ATOM. Every detail was designed to create an experience that is rich in play value, unique in design, and superior in safety, all with a small footprint.

# ATOM ADVANTAGES

- Available in standard and customizable options
- ATOM packs numerous play experiences into a neat space, allowing it to fit in all kinds of locations
- Features like the Diamond Climber, Ripple Decks, and Scoop Nest add challenge and motion as kids move through levels
- Hammock Hangout and flex-tread elements offer calming, inclusive spots for social and sensory play
- Games and drums encourage hands-on fun, creativity, and friendly competition

### **ACTION-PACKED FEATURES**

ATOM packs a full play experience into a compact footprint. Its sleek, modular design maximizes vertical movement and crawl-through fun, offering dynamic climbing, sliding, and hideaway zones in one visually striking structure. Perfect for smaller spaces or areas needing a bold, space-saving solution, ATOM is a powerful blend of form, function, and fun.