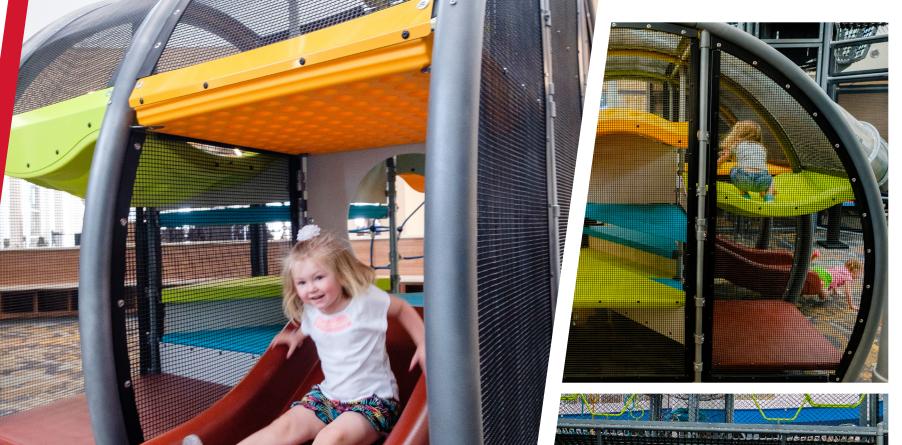

### **ACTION-PACKED FEATURES**

ATOM packs a full play experience into a compact footprint. Its sleek, modular design maximizes vertical movement and crawl-through fun, offering dynamic climbing, sliding, and hideaway zones in one visually striking structure. Perfect for smaller spaces or areas needing a bold, space-saving solution, ATOM is a powerful blend of form, function, and fun.

**Fun Ride Slide** 

The slide is always the most popular event. This design allows parents to see kids at all times and never miss those priceless smiles!

Hammock Hangout

The slightly swaying hammock is a great place to hang out and start friendships. It features flex treads that provide fun sensory experience.

**Ripple Platform** 

These unique shaped decks create challenging climbing experiences and cozy hang-out spaces.

Sit-N-Spin

All kids love to spin, so let them have at it! Singularly or in cooperative play, this kid favorite is a winner.