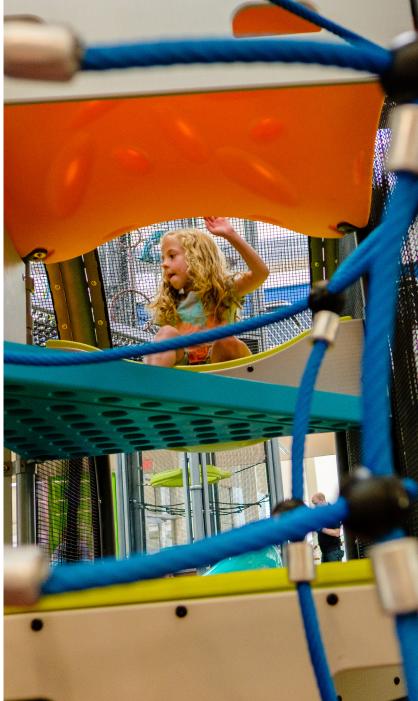

**5** Scoop Climber

Kids can reach the second level with a slithering twist as they climb these scooped-shape decks.

**▲** Diamond Pass

When kids transition from the first to the second level, they must pass this fun, swaying, diamond-shaped obstacle.