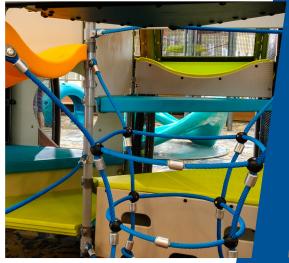

**5** Scoop Climber

Kids can reach the second level with a slithering twist as they climb these scooped-shape decks.

**▲** Diamond Pass

When kids transition from the first to the second level, they must pass this fun, swaying, diamond-shaped obstacle.