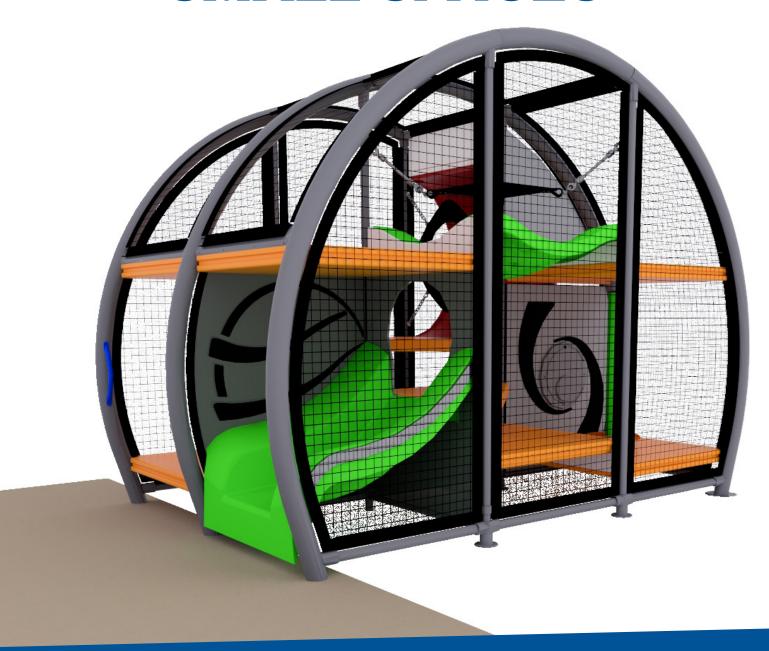

DESIGNED TO MAKE A STATEMENT

Embrace the power of small spaces with the ATOM. Every detail was designed to create an experience that is rich in play value, unique in design, and superior in safety, all with a small footprint.

# ATOM ADVANTAGES

- Available in standard and customizable options
- ATOM packs numerous play experiences into a neat space, allowing it to fit in all kinds of locations
- Features like the Diamond Climber, Ripple Decks, and Scoop Nest add challenge and motion as kids move through levels
- Hammock Hangout and flex-tread elements offer calming, inclusive spots for social and sensory play
- Games and drums encourage hands-on fun, creativity, and friendly competition

### **ACTION-PACKED FEATURES**

ATOM packs a full play experience into a compact footprint. Its sleek, modular design maximizes vertical movement and crawl-through fun, offering dynamic climbing, sliding, and hideaway zones in one visually striking structure. Perfect for smaller spaces or areas needing a bold, space-saving solution, ATOM is a powerful blend of form, function, and fun.

**Ripple Platform** 

These unique shaped decks create challenging climbing experiences and cozy hang-out spaces.

Sit-N-Spin

All kids love to spin, so let them have at it! Singularly or in cooperative play, this kid favorite is a winner.

**5** Scoop Climber

Kids can reach the second level with a slithering twist as they climb these scooped-shape decks.

**▲** Diamond Pass

When kids transition from the first to the second level, they must pass this fun, swaying, diamond-shaped obstacle.

### **ATOM SPECS**

Use Zone - Safety Surfacing 78 sq ft (7.2 m2)

Site requirements (space around/above) Min 17'10" (5.43m) x 9'2" (2.8m) x 8' (2.4m)

Item SKU #0900-98

## BIG ADVENTURES, SMALL SPACES