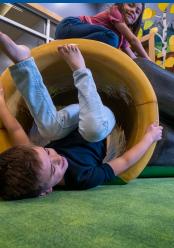

**Fun Ride Slide** 

The slide is always the most popular event. This design allows parents to see kids at all times and never miss those priceless smiles!

Hammock Hangout

The slightly swaying hammock is a great place to hang out and start friendships. It features flex treads that provide fun sensory experience.