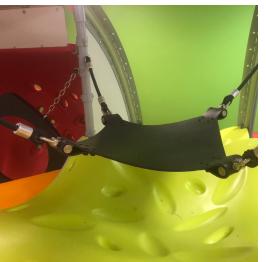

**Fun Ride Slide** 

The slide is always the most popular event. This design allows parents to see kids at all times and never miss those priceless smiles!

Hammock Hangout

The slightly swaying hammock is a great place to hang out and start friendships. It features flex treads that provide fun sensory experience.